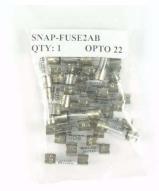

## **Part Numbers**

| Part              | Description                                                                        |
|-------------------|------------------------------------------------------------------------------------|
| FUSE.125          | 1/8-amp fuse for standard analog I/O channel loop source                           |
| FUSE01            | 1-amp fuse for standard digital logic power                                        |
| FUSE02            | 2-amp fuse for standard analog logic power and some 32-channel digital logic power |
| FUSE05            | 5-amp fuse for standard digital output modules                                     |
| FUSEG4            | 4-amp fuse for G4 digital modules                                                  |
| FUSE01G4          | 1-amp fuse for G4 digital rack logic power and brick regulator                     |
| G4 FUSE CLIP      | Pack of 10 fuse clips for G4 products                                              |
| SNAP-FUSE1AB      | Pack of 25 1-amp fuses for SNAP racks and power supplies                           |
| SNAP-FUSE1AC      | Pack of 25 1-amp fuses for breakout racks                                          |
| SNAP-FUSE2AB      | Pack of 25 2-amp fast-acting fuses for SNAP-PS5-24DC power supplies                |
| SNAP-FUSE4AB      | Pack of 25 4-amp fuses for SNAP racks and modules                                  |
| SNAP-FUSE7.5AB    | Pack of 25 7.5-amp fuses for SNAP<br>M-series and SNAP PAC racks                   |
| SNAP-FUSE10AB     | Pack of 25 10-amp fuses for SNAP-IT TMS modem                                      |
| SNAP-MODFUSEHLDRB | Pack of 10 fuse holders for the 4-amp fuses used with SNAP products                |